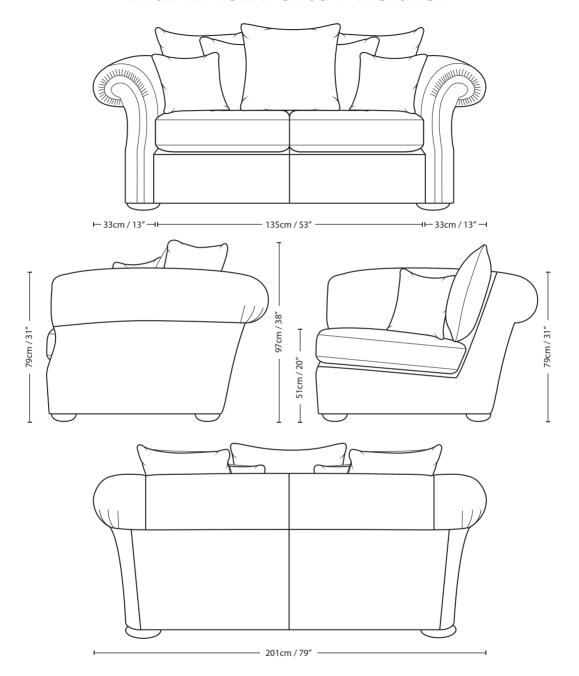

## 2.5 SEATER ROLL BACK SCATTER CUSHION

| Overall    | 1 | Overall     | Overall     | Arm        | Back Height | Seat       | Arm        | 1 | Inside Width | Seat Depth  | Seat Depth  |  |
|------------|---|-------------|-------------|------------|-------------|------------|------------|---|--------------|-------------|-------------|--|
| Height     |   | Width       | Depth       | Height     | of Frame    | Height     | Width      |   | Arm to Arm   | to Cushions | no Cushions |  |
| 97cm / 38" |   | 201cm / 79" | 114cm / 45" | 79cm / 31" | 79cm / 31"  | 51cm / 20" | 33cm / 13" |   | 135cm / 53"  | 53cm / 21"  | 81cm / 32"  |  |

Seating sizes vary to a great extent and particularly wherever there are soft cushions involved, this is magnified with front of seat to back cushion depths, whilst formal back cushions will vary with age and plumping. It is essential to note that scatter back cushion depths will adjust from which point you measure, overtime and with plumping, the accurate measurement does not exist as it will resize each and every time you enjoy its comfort.